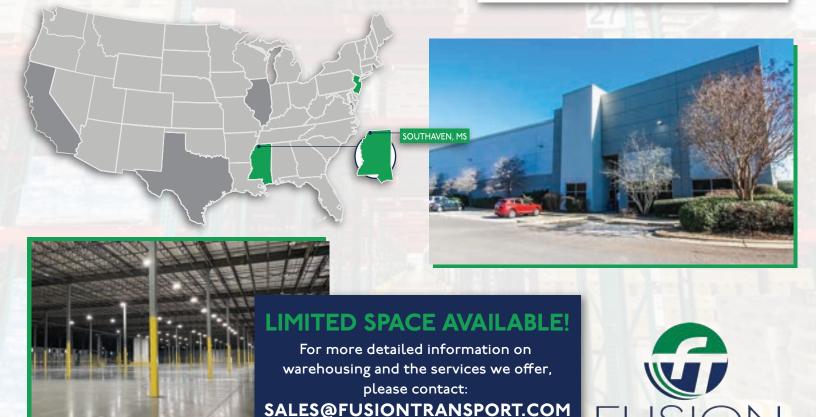

(MEMPHIS MARKET) SOUTHAVEN, MS

710 VENTURE DRIVE, SUITE 400 SOUTHAVEN, MS 38672

## **WAREHOUSE SPECS:**

- + 364,632 SQ FT
- + 103 DOCK DOORS
- + 40,000 PALLET POSITIONS
- + AIB CERTIFIED